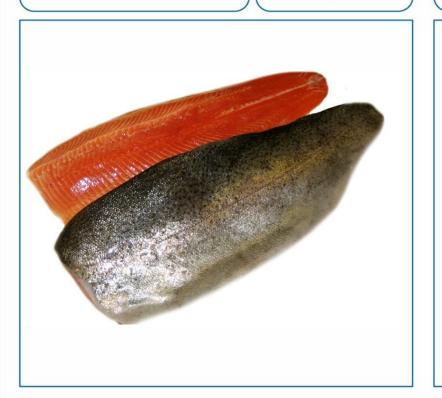

## **RAINBOW TROUT**

## All Seacore Seafood Products are 100% Net Weight

**INGREDIENTS** 

Rainbow Trout.

**AVAILABILITY** 

All year long

TEXTURE + FLAVOUR

Flaky

Moderate