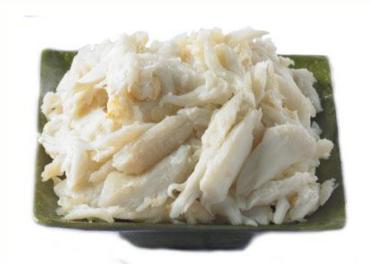

## **CRAB MEAT BACKFIN**

All OceanPrime Products are 100% Net Weight

Phillips

## **INGREDIENTS**

Blue Crab

All year long

TEXTURE + FLAVOUR

Flaky

Mild

SCC CODE

UPC-A | EAN-13