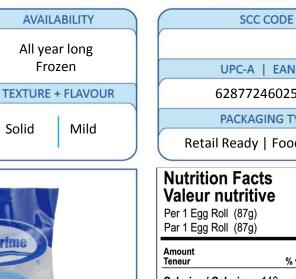

#### UPC-A | EAN-13 6287724602510 PACKAGING TYPE Retail Ready | Foodservice Nutrition Facts Valeur nutritive Per 1 Egg Roll (87g) Par 1 Egg Roll (87g) Amount % Daily Value % valeur quotidienne Calories / Calories 140 Fat / Lipides 2 g 3 % Saturated / saturés 0 g + Trans / trans 0 g 0 %

All OceanPrime Products are 100% Net Weight

| Fat / Lipides 2 g                               | 3 %  |
|-------------------------------------------------|------|
| Saturated / saturés 0 g<br>_+ Trans / trans 0 g | 0 %  |
| Cholesterol / Cholestérol 15mg                  |      |
| Sodium / Sodium 400 mg                          | 17 % |
| Carbohydrate / Glucides 22 g                    | 7 %  |
| Fibre / Fibres 2 g                              | 8 %  |
| Sugars / Sucres 4 g                             |      |
| Protein / Protéines 8 g                         |      |
| Vitamin A / Vitamine A                          | 20 % |
| Vitamin C / Vitamine C                          | 15 % |
| Calcium / Calcium                               | 4 %  |
| Iron / Fer                                      | 2 %  |