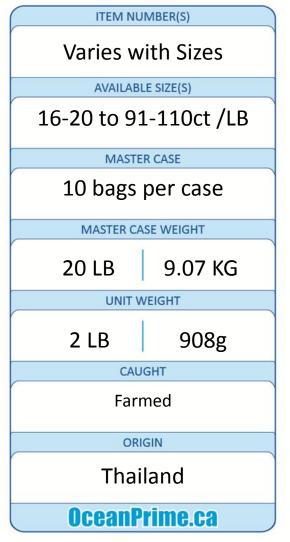

## Varies with Sizes UPC-A | EAN-13 Varies with Sizes PACKAGING TYPE Retail Ready

| Nutrition Facts Valeur nutritive Per approximately 6 Shrimp (100g) Par approxomativement 6 Crevettes (100g) |                            |
|-------------------------------------------------------------------------------------------------------------|----------------------------|
|                                                                                                             | Daily Value<br>Juotidienne |
| Calories / Calories 100                                                                                     |                            |
| Fat / Lipides 1 g                                                                                           | 2 %                        |
| Saturated / saturés 0.3 g<br>+ Trans / trans 0 g                                                            | 2 %                        |
| Cholesterol / Cholestérol 195 mg                                                                            | 3                          |
| Sodium / Sodium 195mg                                                                                       | 9 %                        |
| Carbohydrate / Glucides 0 g                                                                                 | 0 %                        |
| Fibre / Fibres 0 g                                                                                          | 0 %                        |
| Sugars / Sucres 0 g                                                                                         |                            |
| Protein / Protéines 21 g                                                                                    |                            |
| Vitamin A / Vitamine A                                                                                      | 6 %                        |
| Vitamin C / Vitamine C                                                                                      | 4 %                        |
| Calcium / Calcium                                                                                           | 4 %                        |
| Iron / Fer                                                                                                  | 20 %                       |