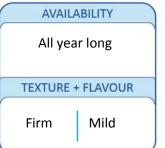

## WHITE PACIFIC SHRIMP

## Shell On Easy Peel

### a new Wave of Quality



Pacific White Shrimp.



# Say Peel WHITE PACIFIC SHRIMP CONTETTE PACIFIQUE BLANCHES Accies a Éplicher 908g Net Weight / Pour OceanPrime El

## All OceanPrime Products are 100% Net Weight

## Varies with Sizes UPC-A | EAN-13 Varies with Sizes PACKAGING TYPE Retail Ready

| Nutrition Facts Valeur nutritive Per approximately 6 Shrimp (100g) Par approxomativement 6 Crevettes (100g) |                            |
|-------------------------------------------------------------------------------------------------------------|----------------------------|
|                                                                                                             | Daily Value<br>Juotidienne |
| Calories / Calories 100                                                                                     |